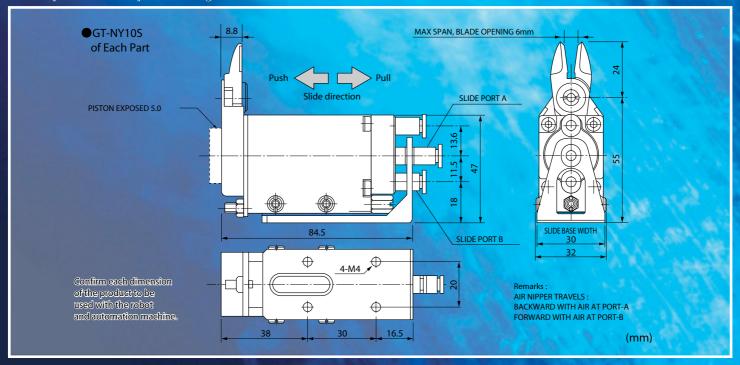

## OGT-NY10S Main Body Specifications

| C ST THE TO THE STATE OF THE ST |                                 |                    |                               |                         |                         |                         |                               |
|--------------------------------------------------------------------------------------------------------------------------------------------------------------------------------------------------------------------------------------------------------------------------------------------------------------------------------------------------------------------------------------------------------------------------------------------------------------------------------------------------------------------------------------------------------------------------------------------------------------------------------------------------------------------------------------------------------------------------------------------------------------------------------------------------------------------------------------------------------------------------------------------------------------------------------------------------------------------------------------------------------------------------------------------------------------------------------------------------------------------------------------------------------------------------------------------------------------------------------------------------------------------------------------------------------------------------------------------------------------------------------------------------------------------------------------------------------------------------------------------------------------------------------------------------------------------------------------------------------------------------------------------------------------------------------------------------------------------------------------------------------------------------------------------------------------------------------------------------------------------------------------------------------------------------------------------------------------------------------------------------------------------------------------------------------------------------------------------------------------------------------|---------------------------------|--------------------|-------------------------------|-------------------------|-------------------------|-------------------------|-------------------------------|
| EDP No.                                                                                                                                                                                                                                                                                                                                                                                                                                                                                                                                                                                                                                                                                                                                                                                                                                                                                                                                                                                                                                                                                                                                                                                                                                                                                                                                                                                                                                                                                                                                                                                                                                                                                                                                                                                                                                                                                                                                                                                                                                                                                                                        | Cutting Capacity<br>(ABS Resin) | Body Weight<br>(g) | Air Consumption (cm³/cutting) | Pressure Imposed<br>(N) | Hose Inner Dia.<br>(mm) | Slide off Range<br>(mm) | Working Air<br>Pressure (MPa) |
| 360731                                                                                                                                                                                                                                                                                                                                                                                                                                                                                                                                                                                                                                                                                                                                                                                                                                                                                                                                                                                                                                                                                                                                                                                                                                                                                                                                                                                                                                                                                                                                                                                                                                                                                                                                                                                                                                                                                                                                                                                                                                                                                                                         | φ 3.5mm                         | 300                | 68                            | 500                     | φ2mm                    | 0~3.5                   | 0.4~0.5                       |

Blade is optional. Use with 3 port electro magnetic valve.