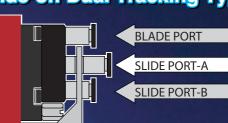

## "Ninja"!

2 Port Slide-off Dual Tracking Type

First in the Air Nipper Market!
Precision "V-Groove"
Slide off function, PATE.

Slide Base

Slide Sheet Slide Blade