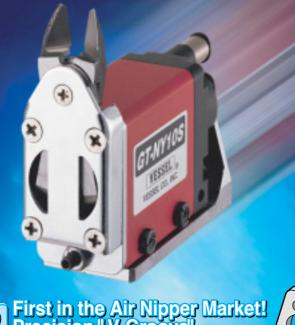

## "Ninja"!

2 Port Slide-off Dual Tracking Type

First in the Air Nipper Market!
Precision "V-Groove"
Slide off function, PATE.

Slide Base

Slide Sheet Slide Blade